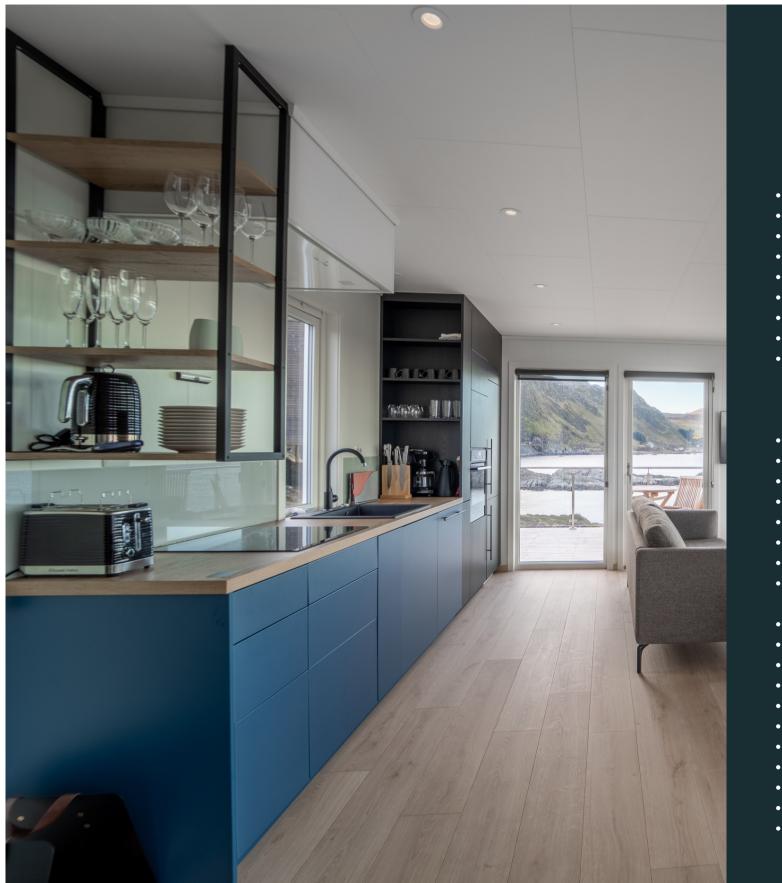

# Kitchen equipment

## **<u>Culinary Devices</u>**

- Refrigerator with freezer
  - Dishwasher
    - Oven
  - Cooktop
  - Range hood
- Moccamaster (coffee maker)
  - Electric kettle
  - Kitchen appliance
  - Toaster

## Cutting board set, 4 pieces ٠

- Knife block, 5 knives
- Frying pan, 28 cm
- Low pot, 20 cm with lid
- High pot, 16 cm with lid
- High pot, 20 cm with lid
- High pot, 24 cm with lid
- Saucepan, 16 cm
- Butter knife, 12 pieces
  - Fork, 12 pieces
- Tablespoon, 12 pieces
- Teaspoon, 12 pieces
- White wine glasses, 6 pieces
- Red wine glasses, 6 pieces
- Drinking glasses, 6 pieces
- Coffe-cups, 6 pieces
- Sorbet ice cream glasses, 6 pieces
  - Large plates, 6 pieces
- Small plates, 6 pieces